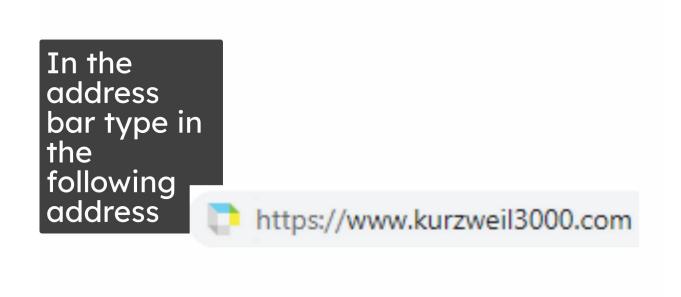

### 2. In the address bar type in the following address

Next in the address bar go to www. Kurzweil 3000.Com

How to Access Kurzweil 3000