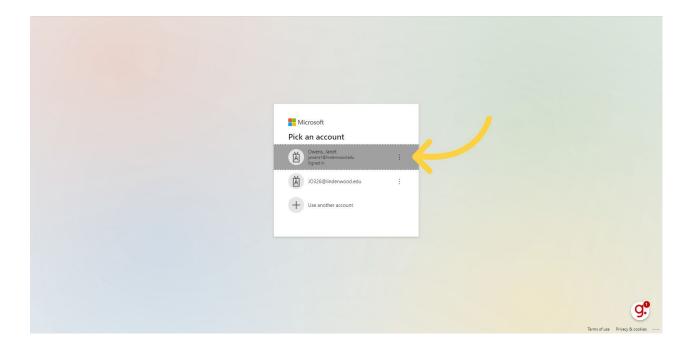

# 4. Enter your school credentials and complete the Microsoft authentication

Enter your school credentials and complete the Microsoft Authentication

How to Access Kurzweil 3000