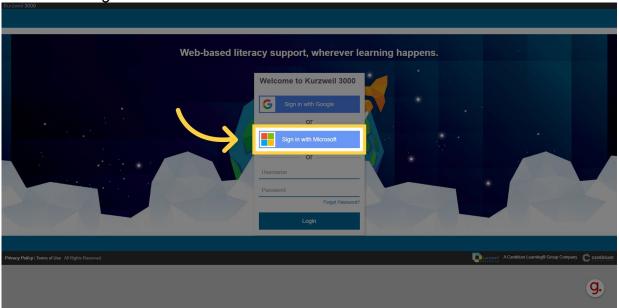

## 3. Click "Sign in with Microsoft"

Click on the sign-in with Microsoft button