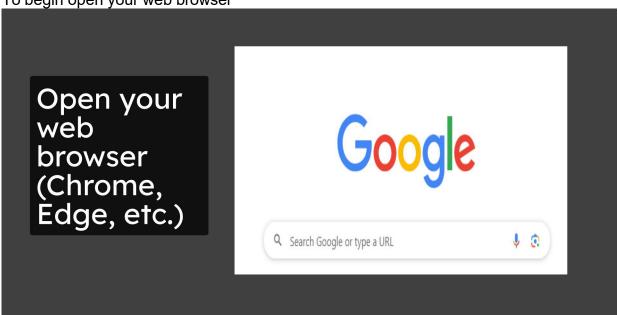

#### 1. Open your web browser (Chrome, Edge, etc.)

To begin open your web browser