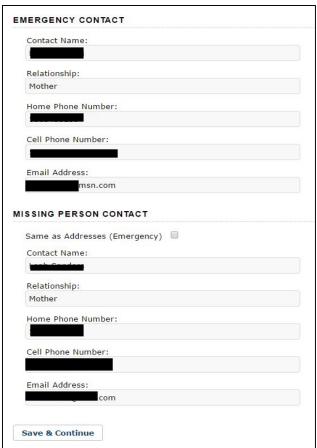

Once you have read the information on the Welcome Page, click on "Continue" and it will direct you to the next page.

Fill out Personal Details. The information in the top two sections is automatically pulled from our database, but each student will need to fill out the information for their Emergency Contact as well as Missing Person Contact. There is a box you can click on to have the Emergency Contact information transfer over to Missing Person Contact.