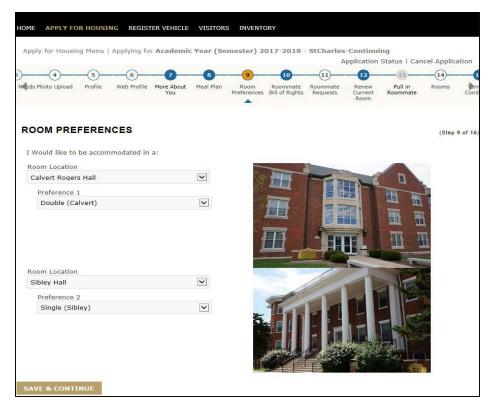

You will now move on to "Room Preferences". Please note: you are listing your preferences in the event you are auto assigned by the system. This is not where you select and sign up for your room. You may choose a single room in Sibley as your preference, but that does not mean that a single room in Sibley is available nor does it guarantee you that spot.

Once you have selected your preference, click on "Save & Continue".