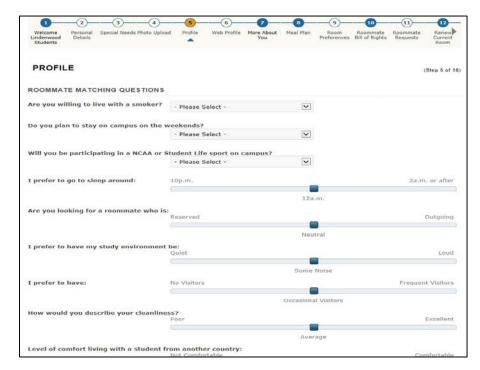

After completing this information, you will click on "Save & Continue". The next page will ask you to upload documentation from a medical professional. You may upload up to three different documents.

The next step is to fill out your Profile. This must be done by all students regardless of if you are new or continuing.

If you are a new student and are not requesting a specific roommate, these questions will play a role in determining your future roommate. Roommates will be matched according to percentages of answer similarity. If you are a continuing student and already have a roommate, answering these questions will not affect your current roommate selection. After answering these questions, if you have a roommate you would like to live with, you will still be able to request that roommate.