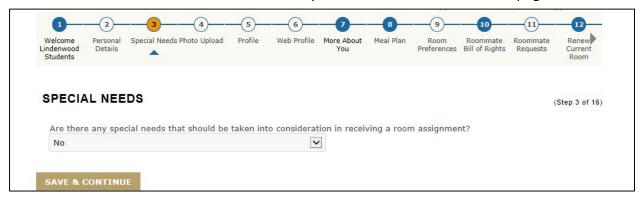

Once you have filled out all of the information, click on "Save & Continue"

You will now need to state whether you have any special needs that would affect your placement in university housing.

An example of this would be if you are handicapped or if you have a medically documented condition. If yes, we will require documentation from a medical professional. Please choose "Yes" or "No". Click on "Save & Continue" and you will be directed to the next page.

If you select "No", you will move on to the Profile. If you select "Yes", you will be directed to this page which will ask for the information on your special need. Please fill this page out according to your need.