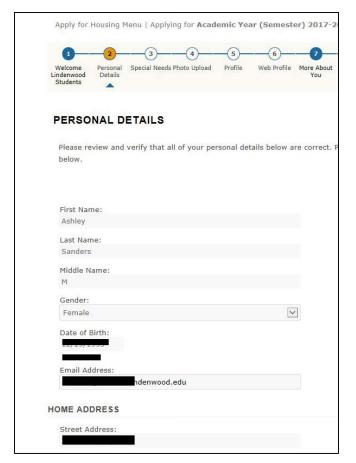

Once you have read the information on the Welcome Page, click on "Continue" and it will direct you to the next page.

Fill out Personal Details. The information in the top two sections is automatically pulled from our database, but each student will need to fill out the information for their Emergency Contact as well as Missing Person Contact. There is a box you can click on to have the Emergency Contact information transfer over to Missing Person Contact.