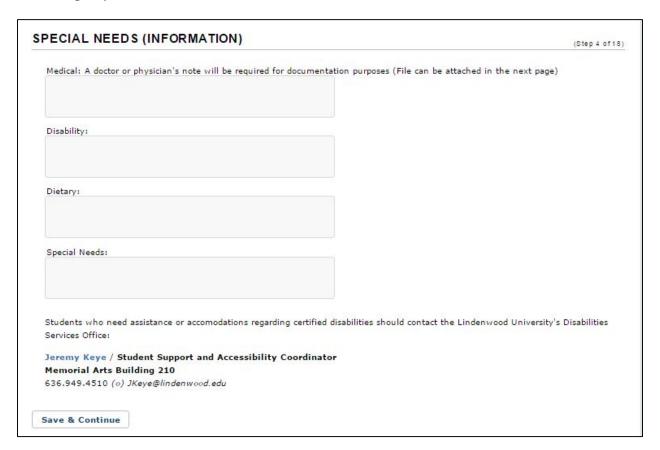

If you select "No", you will move on to the Profile. If you select "Yes", you will be directed to this page which will ask for the information on your special need. Please fill this page out according to your need.

After completing this information, you will click on "Save & Continue". The next page will ask you to upload documentation from a medical professional. You may upload up to three different documents.

The next step is to fill out your Profile. This must be done by all students regardless of if you are new or continuing.