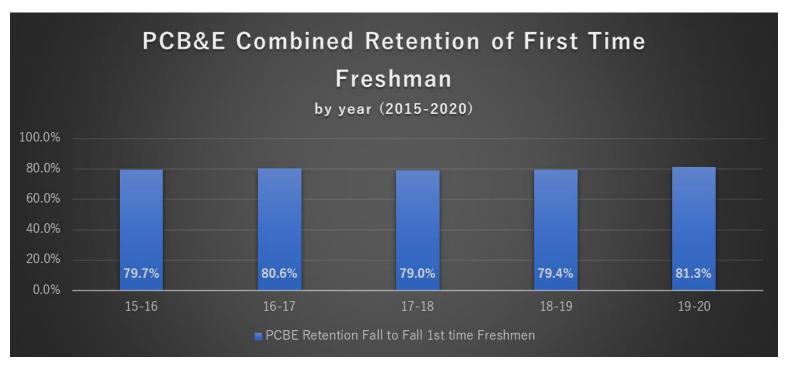

## **STUDENT RETENTION**

ROBERT W. PLASTER COLLEGE OF BUSINESS AND ENTREPRENEURSHIP

|                                               | 15-16  | 16-17  | 17-18   | 18-19   | 19-20   |
|-----------------------------------------------|--------|--------|---------|---------|---------|
| Accounting, BA and BS                         | 89.47% | 86.67% | 71.43%  | 50.00%  | 84.62%  |
| Business Administration, BA and BS            | 77.66% | 80.00% | 76.62%  | 81.37%  | 80.53%  |
| Business Economics, BA and BS                 | 62.50% | 85.71% | 100.00% | 75.00%  | 100.00% |
| Entrepreneurial Studies, BA and BS            | 62.50% | 83.33% | 66.67%  | 100.00% | 66.67%  |
| Finance, BA and BS                            | 80.00% | 71.43% | 100.00% | 92.31%  | 78.57%  |
| Health Management, BS (New Program)           | -      | -      | -       | -       | 100.00% |
| Human Resource Management, BA and BS          | 75.00% | 50.00% | 66.67%  | 75.00%  | 100.00% |
| Marketing, BA and BS                          | 89.47% | 85.71% | 93.75%  | 78.57%  | 68.42%  |
| Sport Management, BA                          | 90.91% | 70.59% | 82.76%  | 78.95%  | 90.91%  |
| PCBE Retention Fall to Fall 1st Time Freshmen | 79.65% | 80.61% | 78.95%  | 79.43%  | 81.25%  |